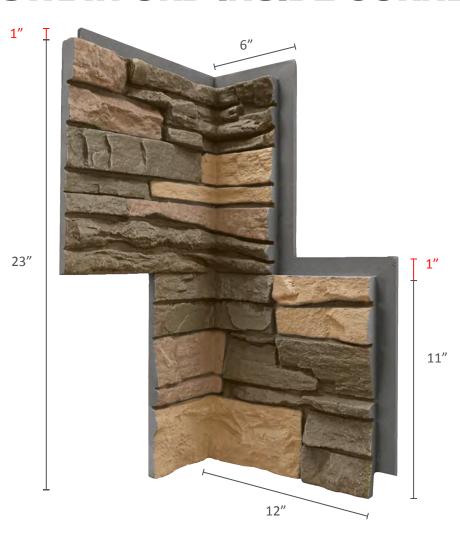

## **STRATFORD INSIDE CORNER**

**Tip:** Zoom into the colors on your mobile phone to see how they complement your existing design. You can also use these Hex codes in Photoshop or similar program to view the colors on a larger scale.